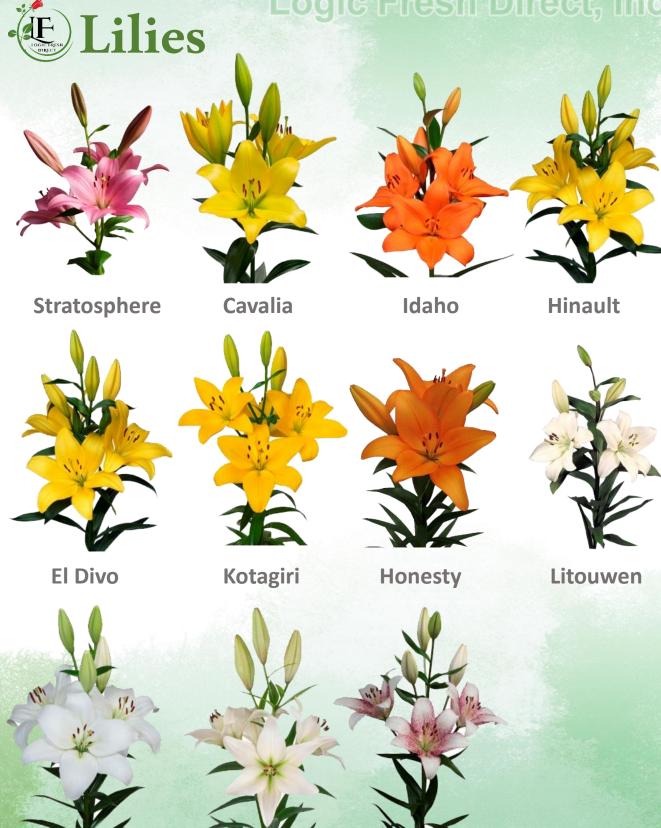

trusted source for stunning floral arrangements in North America and the Caribbean.







To be leaders in the regional flower market, where our products are recognized for their high quality, achieved through innovative and responsible agricultural practices.





Our flowers are sourced from farms located in Medellin (Rionegro and La Ceja areas) and Bogotá, Colombia, as well as from select growers in Ecuador. These farms are dedicated to producing high-quality fresh-cut flowers, following rigorous quality control processes to ensure only the best products reach our customers.





To be leaders in the regional flower market, where our products are recognized for their high quality, achieved through innovative and responsible agricultural practices.







#### Logic Fresh Direct, Inc.



**Sweet Zanica** 

Soprano

Supera



# Hydrangeas



# Logic Fresh Direct, Inc. Hydrangeas



# Logic Fresh Direct, Inc. Hydrangeas

#### Select - Premium





### Roses



#### Logic Fresh Direct, Inc

### Spray Roses



**Rose Snowflakes** 



**Blue Moom** 



Pink Majolika



**Red Mikado** 



**Yellow Babe** 



**Orange Babe** 



**Sahara Sensation** 





Freedom



**Queen Berry** 



**Topaz** 



**Deep Purple** 



**Moody Blues** 



**New Face** 



Iguana



Nina



**Orange Crush** 



#### Logic Fresh Direct, Inc.



**Sweetness** 

Versilia

Shimmer





Playa Blanca



**Movie Star** 



**Pink Mondial** 



**Pink Floyd** 



**Brighton Rose** 



Vendela



**High & Booming** 



# Carnations















https://logicfreshdirect.com

info@logicfreshdirect.com

7