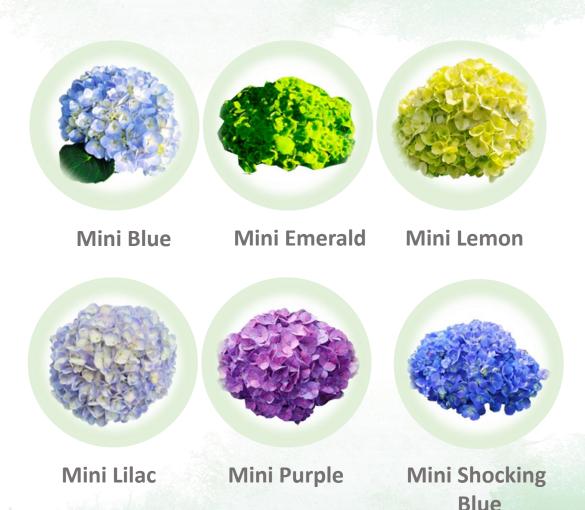

recognized for their high quality, achieved through innovative and responsible agricultural practices.





Our flowers are sourced from farms located in Medellin (Rionegro and La Ceja areas) and Bogotá, Colombia, as well as from select growers in Ecuador. These farms are dedicated to producing high-quality fresh-cut flowers, following rigorous quality control processes to ensure only the best products reach our customers.





To be leaders in the regional flower market, where our products are recognized for their high quality, achieved through innovative and responsible agricultural practices.







#### Logic Fresh Direct, Inc.



**Sweet Zanica** 

Soprano

Supera



# Hydrangeas



# Logic Fresh Direct, Inc. Hydrangeas



# Logic Fresh Direct, Inc. Hydrangeas

#### Select - Premium





### Roses



#### Logic Fresh Direct, Inc

### Spray Roses



**Rose Snowflakes** 



**Blue Moom** 



Pink Majolika



**Red Mikado** 



**Yellow Babe** 



**Orange Babe** 



**Sahara Sensation** 





Freedom



**Queen Berry** 



**Topaz** 



**Deep Purple** 



**Moody Blues** 



**New Face** 



Iguana



Nina



**Orange Crush** 



#### Logic Fresh Direct, Inc.



**Sweetness** 

Versilia

Shimmer





Playa Blanca



**Movie Star** 



**Pink Mondial** 



**Pink Floyd** 



**Brighton Rose** 



Vendela



**High & Booming** 



# Carnations















https://logicfreshdirect.com

info@logicfreshdirect.com

786-444-5173